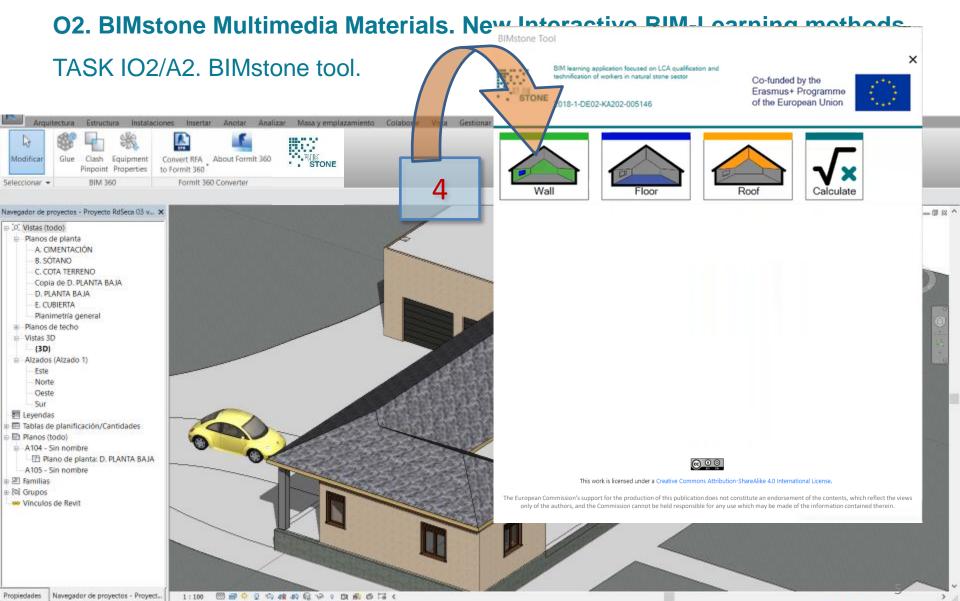

#### TASK IO2/A2. BIMstone tool.8 Material Information Panel × Family: w 3D animation to Type: tiles with rail anchoring) Select watch directly and 13 link to BIMstone entilated facade construction. Convert RFA About Formit 360 Modificar Glue Clash Equipment Pinpoint Properties to Formilt 360 channel of youtube. **BIM 360** Seleccionar + Formit 360 Converter Navegador de proyectos - Proyecto RdSeca 03 v... 🗙 [0] Vistas (todo) Planos de planta A. CIMENTACIÓN B. SÓTANO C. COTA TERRENO Copia de D. PLANTA BAJA D. PLANTA BAJA E. CUBIERTA Planimetría general Planos de techo Vistas 3D Play Sample Video (3D) Alzados (Alzado 1) More información here Este Norte Oeste Sur Elevendas Tablas de planificación/Cantidades Planos (todo) A104 - Sin nombre In Plano de planta: D. PLANTA BAJA A105 - Sin nombre - E Familias E [a] Grupos 🗢 Vinculos de Revit