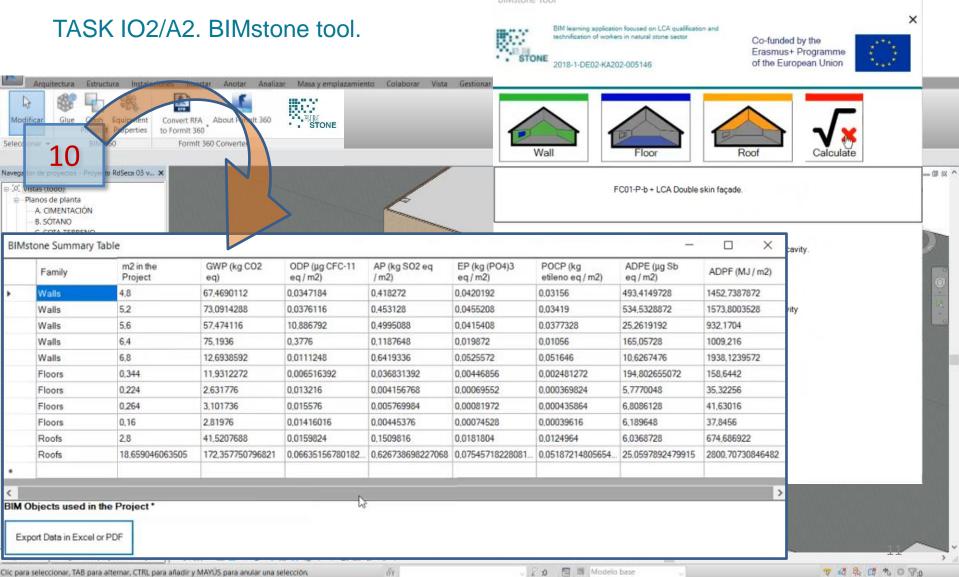

#### TASK IO2/A2. BIMstone tool.

Co-funded by the Erasmus+ Programme of the European Union