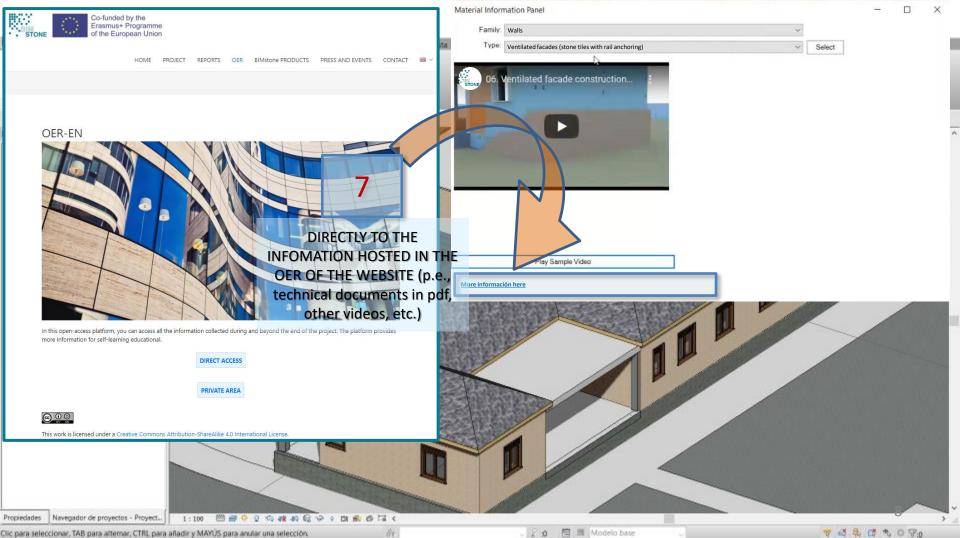

#### TASK IO2/A2. BIMstone tool.8 Material Information Panel × Family: w 3D animation to Type: tiles with rail anchoring) Select watch directly and 13 link to BIMstone entilated facade construction. Convert RFA About Formit 360 Modificar Glue Clash Equipment Pinpoint Properties to Formilt 360 channel of youtube. **BIM 360** Seleccionar + Formit 360 Converter Navegador de proyectos - Proyecto RdSeca 03 v... 🗙 [0] Vistas (todo) Planos de planta A. CIMENTACIÓN B. SÓTANO C. COTA TERRENO Copia de D. PLANTA BAJA D. PLANTA BAJA E. CUBIERTA Planimetría general Planos de techo Vistas 3D Play Sample Video (3D) Alzados (Alzado 1) More información here Este Norte Oeste Sur Elevendas Tablas de planificación/Cantidades Planos (todo) A104 - Sin nombre In Plano de planta: D. PLANTA BAJA A105 - Sin nombre - E Familias E [a] Grupos 🗢 Vinculos de Revit