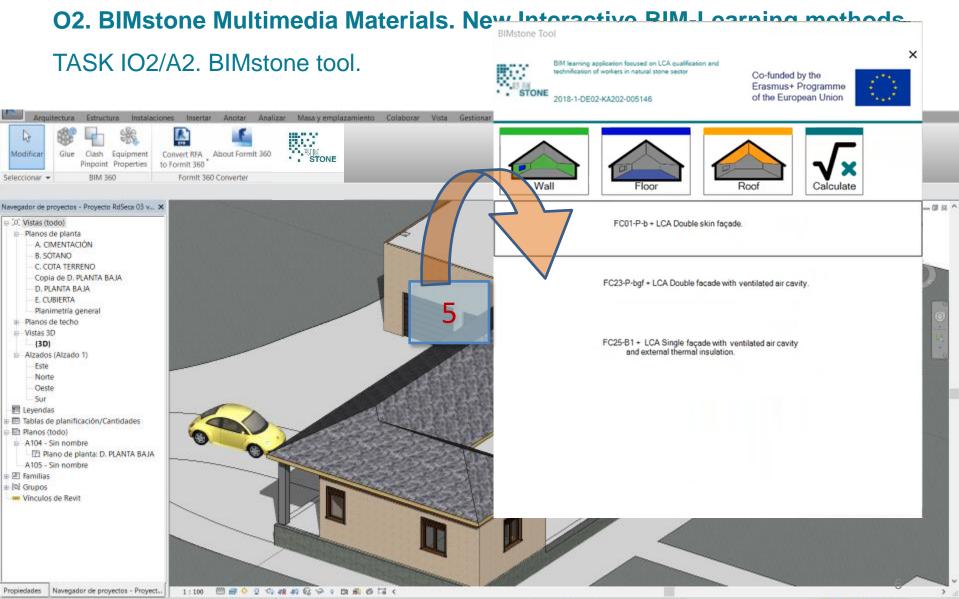

#### O2. BIMstone Multimedia Materials. New Interactive BIM-Learning methods. **BIMstone Tool** × TASK IO2/A2. BIMstone tool. BIM learning application focused on LCA qualification and technification of workers in natural stone sector Co-funded by the Erasmus+ Programme STONE of the European Union 2018-1-DE02-KA202-005146 PrA L Vista 2 Convert RFA About Formit 360 Modificar Glue Clash Equipment 3 to Formit 360 **Pinpoint Properties BIM 360** Formit 360 Converter Seleccionar -Wall Roo Calculate Floo Navegador de proyectos - Proyecto RdSeca 03 v., X - @ 22 ^ [0] Vistas (todo) B - Planos de planta A. CIMENTACIÓN B. SÓTANO C. COTA TERRENO Copia de D. PLANTA BAJA D. PLANTA BAJA E. CUBIERTA Planimetría general B Planos de techo - Vistas 3D (3D) Alzados (Alzado 1) Este Norte Oeste Sur E Leyendas E Tablas de planificación/Cantidades Planos (todo) A104 - Sin nombre - 17 Plano de planta: D. PLANTA BAJA A105 - Sin nombre B E Familias E [th] Grupos - Vinculos de Revit