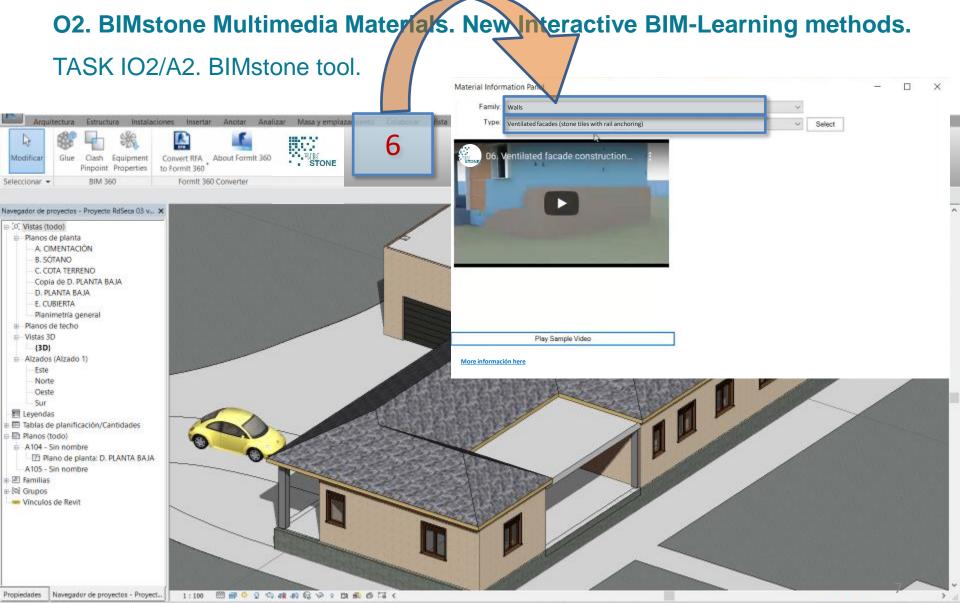

#### TASK IO2/A2. BIMstone tool.8 Material Information Panel × Family: w 3D animation to Type: tiles with rail anchoring) Select watch directly and 13 link to BIMstone entilated facade construction. Convert RFA About Formit 360 Modificar Glue Clash Equipment Pinpoint Properties to Formilt 360 channel of youtube. **BIM 360** Seleccionar + Formit 360 Converter Navegador de proyectos - Proyecto RdSeca 03 v... 🗙 [0] Vistas (todo) Planos de planta A. CIMENTACIÓN B. SÓTANO C. COTA TERRENO Copia de D. PLANTA BAJA D. PLANTA BAJA E. CUBIERTA Planimetría general Planos de techo Vistas 3D Play Sample Video (3D) Alzados (Alzado 1) More información here Este Norte Oeste Sur Elevendas Tablas de planificación/Cantidades Planos (todo) A104 - Sin nombre In Plano de planta: D. PLANTA BAJA A105 - Sin nombre - E Familias E [a] Grupos 🗢 Vinculos de Revit