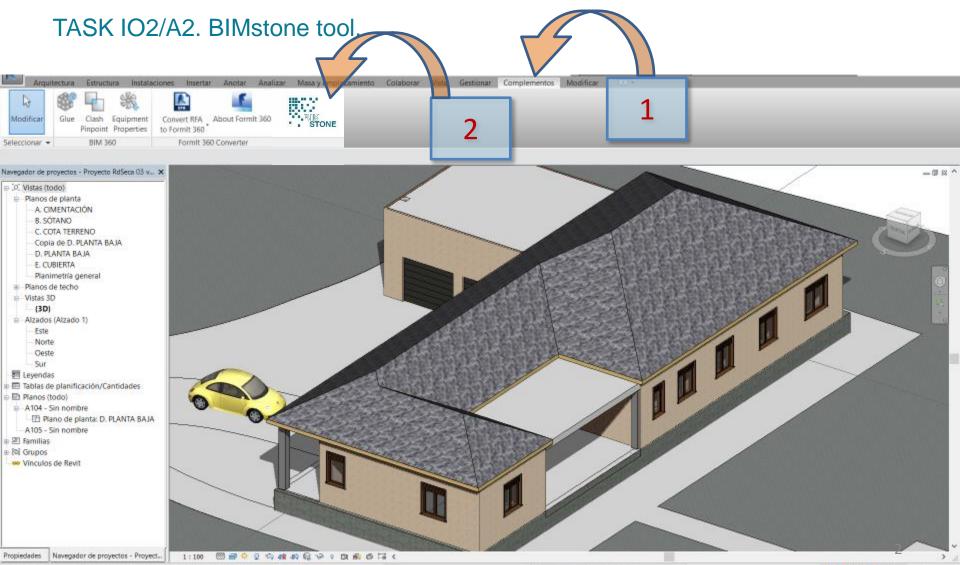

#### O2. BIMstone Multimedia Materials. New Interactive BIM-Learning methods. **BIMstone Tool** × TASK IO2/A2. BIMstone tool. BIM learning application focused on LCA qualification and technification of workers in natural stone sector Co-funded by the Erasmus+ Programme STONE of the European Union 2018-1-DE02-KA202-005146 PrA L Vista 2 Convert RFA About Formit 360 Modificar Glue Clash Equipment 3 to Formit 360 **Pinpoint Properties BIM 360** Formit 360 Converter Seleccionar -Wall Roo Calculate Floo Navegador de proyectos - Proyecto RdSeca 03 v., X - @ 22 ^ [0] Vistas (todo) B - Planos de planta A. CIMENTACIÓN B. SÓTANO C. COTA TERRENO Copia de D. PLANTA BAJA D. PLANTA BAJA E. CUBIERTA Planimetría general B Planos de techo - Vistas 3D (3D) Alzados (Alzado 1) Este Norte Oeste Sur E Leyendas E Tablas de planificación/Cantidades Planos (todo) A104 - Sin nombre - 17 Plano de planta: D. PLANTA BAJA A105 - Sin nombre B E Familias E [th] Grupos - Vinculos de Revit

Clic para seleccionar, TAB para alternar, CTRL para afladir y MAYÚS para anular una selección.

1:100 🖾 📾 🖓 🤉 🖓 🚓 🏟 🚱 🖓 🕫 🖽 📾 🖬 🤇

Propiedades Navegador de proyectos - Proyect...

🗸 🖓 n 🔄 🖩 Madela base

\* \* \* \* \* \* \* \*