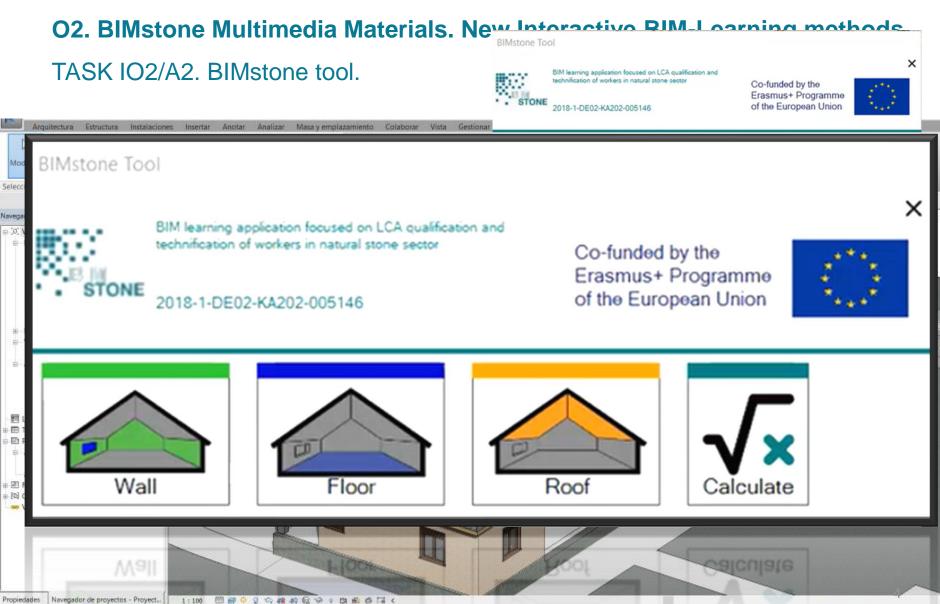

#### O2. BIMstone Multimedia Materials. New Interactive BIM-Learning methods. **BIMstone Tool** × TASK IO2/A2. BIMstone tool. BIM learning application focused on LCA qualification and technification of workers in natural stone sector Co-funded by the Erasmus+ Programme STONE of the European Union 2018-1-DE02-KA202-005146 PrA L Vista 2 Convert RFA About Formit 360 Modificar Glue Clash Equipment 3 to Formit 360 **Pinpoint Properties BIM 360** Formit 360 Converter Seleccionar -Wall Roo Calculate Floo Navegador de proyectos - Proyecto RdSeca 03 v., X - @ 22 ^ [0] Vistas (todo) B - Planos de planta A. CIMENTACIÓN B. SÓTANO C. COTA TERRENO Copia de D. PLANTA BAJA D. PLANTA BAJA E. CUBIERTA Planimetría general B Planos de techo - Vistas 3D (3D) Alzados (Alzado 1) Este Norte Oeste Sur E Leyendas E Tablas de planificación/Cantidades Planos (todo) A104 - Sin nombre - 17 Plano de planta: D. PLANTA BAJA A105 - Sin nombre B E Familias E [th] Grupos - Vinculos de Revit